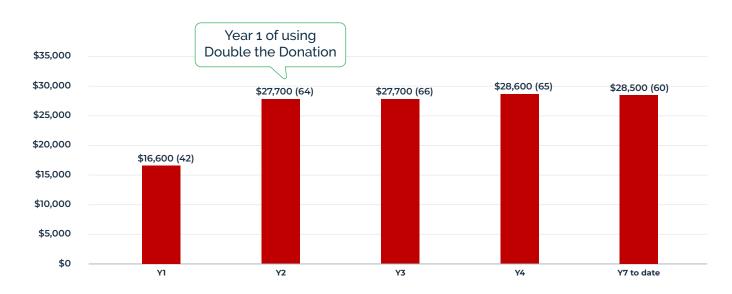

# A Look into Baylor School's Double the Donation Experience

**67**%

increase in matching gift revenue dollars in year 1 of using Double the Donation's tools

### The Results

**52**%

increase in the number of matching gifts received in year 1

**71**%

increase in annual matching gift revenue overall since using Double the Donation

### **Baylor School Matching Gifts**

Total \$ & Gift Count