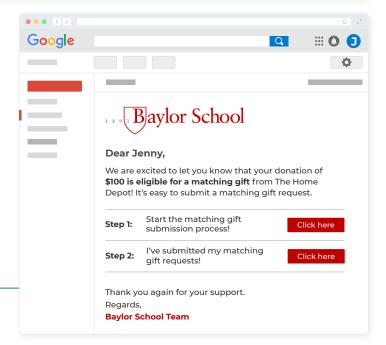

### STEP 3

Leveraged Double the Donation's automated matching gift emails to increase submissions