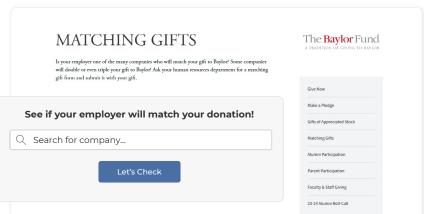

### STEP 2

Added Double the Donation's database to their website to help supporters identify their eligibility