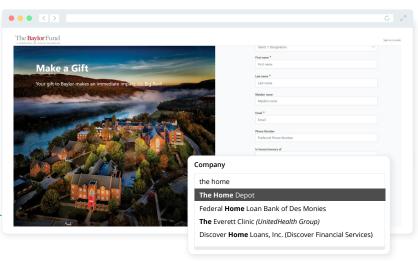

#### STEP 1

Integrated Double the Donation's employer search tool with their online donation forms to uncover match eligible donations as donors give